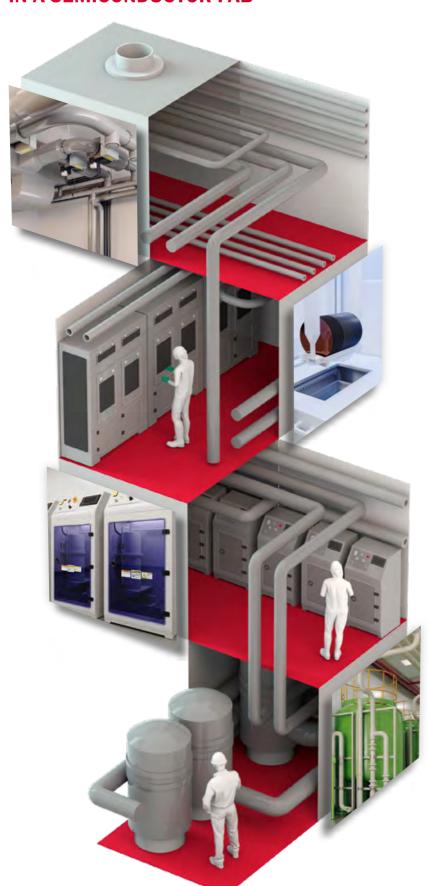

#### SATISFYING SEMICONDUCTOR PROCESS APPLICATIONS WITHOUT COMPROMISE

Process tanks, vessels, and components

**Water Treatment** 

Equipment, cabinetry and view windows

Fume hoods, ducting

# THE RIGHT SOLUTION FOR EVERY APPLICATION IN A SEMICONDUCTOR FAB

#### **Ventilation Equipment**

Fume hood, fume exhaust, gas and chemical blending/distribution systems:

- Sheets: PPs (EL), PVC Type II, PVDF, ECTFE, PFA
- Pipes and fittings: PPs (EL), PVDF

#### **Production Equipment**

#### Wet benches (cleanroom ambient):

- Sheets: FM4910 PVC (CRP-1), FM4910 PP (FRP-3), FM4910 CPVC Transparent, FM4910 PVDF, FM4910 ECTFE, FM4910 PFA
- Pipes and fittings: PVC GLAS, PFA hoses, PP-H AlphaPlus<sup>®</sup>, PVDF

#### **Transportation and Dosing**

#### Dosing cabinets/dosing pumps/ hook-up/piping:

- Sheets: FM4910 PVC (CRP-1), FM4910
   PP (FRP-3), FM4910 CPVC Transparent,
   PP-H AlphaPlus<sup>®</sup>, PP White
- Pipes and fittings: PP-H AlphaPlus<sup>®</sup>, PVDF, PVC GLAS, PFA hoses

#### **Distribution to Production Level**

#### VMB and Chemical Distribution units:

- Sheets: FM4910 PVC (CRP-1), FM4910 PP (FRP-3), FM4910 CPVC Transparent, PP-H AlphaPlus®, PP White
- Pipes and fittings: PP-H AlphaPlus®, PVDF, PVC GLAS, PFA hoses

#### Storage/Utility

Storage and process tanks for process chemicals and contaminated wastewater (FRP tanks with backed fluoroplastics/thermoplastics):

- Sheets with backing: PVDF, ECTFE, PFA, PP-C
- Solid sheets: PP-H AlphaPlus®, PP-C, PE 100

#### **Components of Water Treatment**

Process Water Treatment and Wastewater Treatment:

- Sheets: PE 100, PP-H AlphaPlus<sup>®</sup>, PP-C
- Pipes and fittings: PP-H AlphaPlus®, PVDF, PE 100, PVC GLAS, PFA hoses