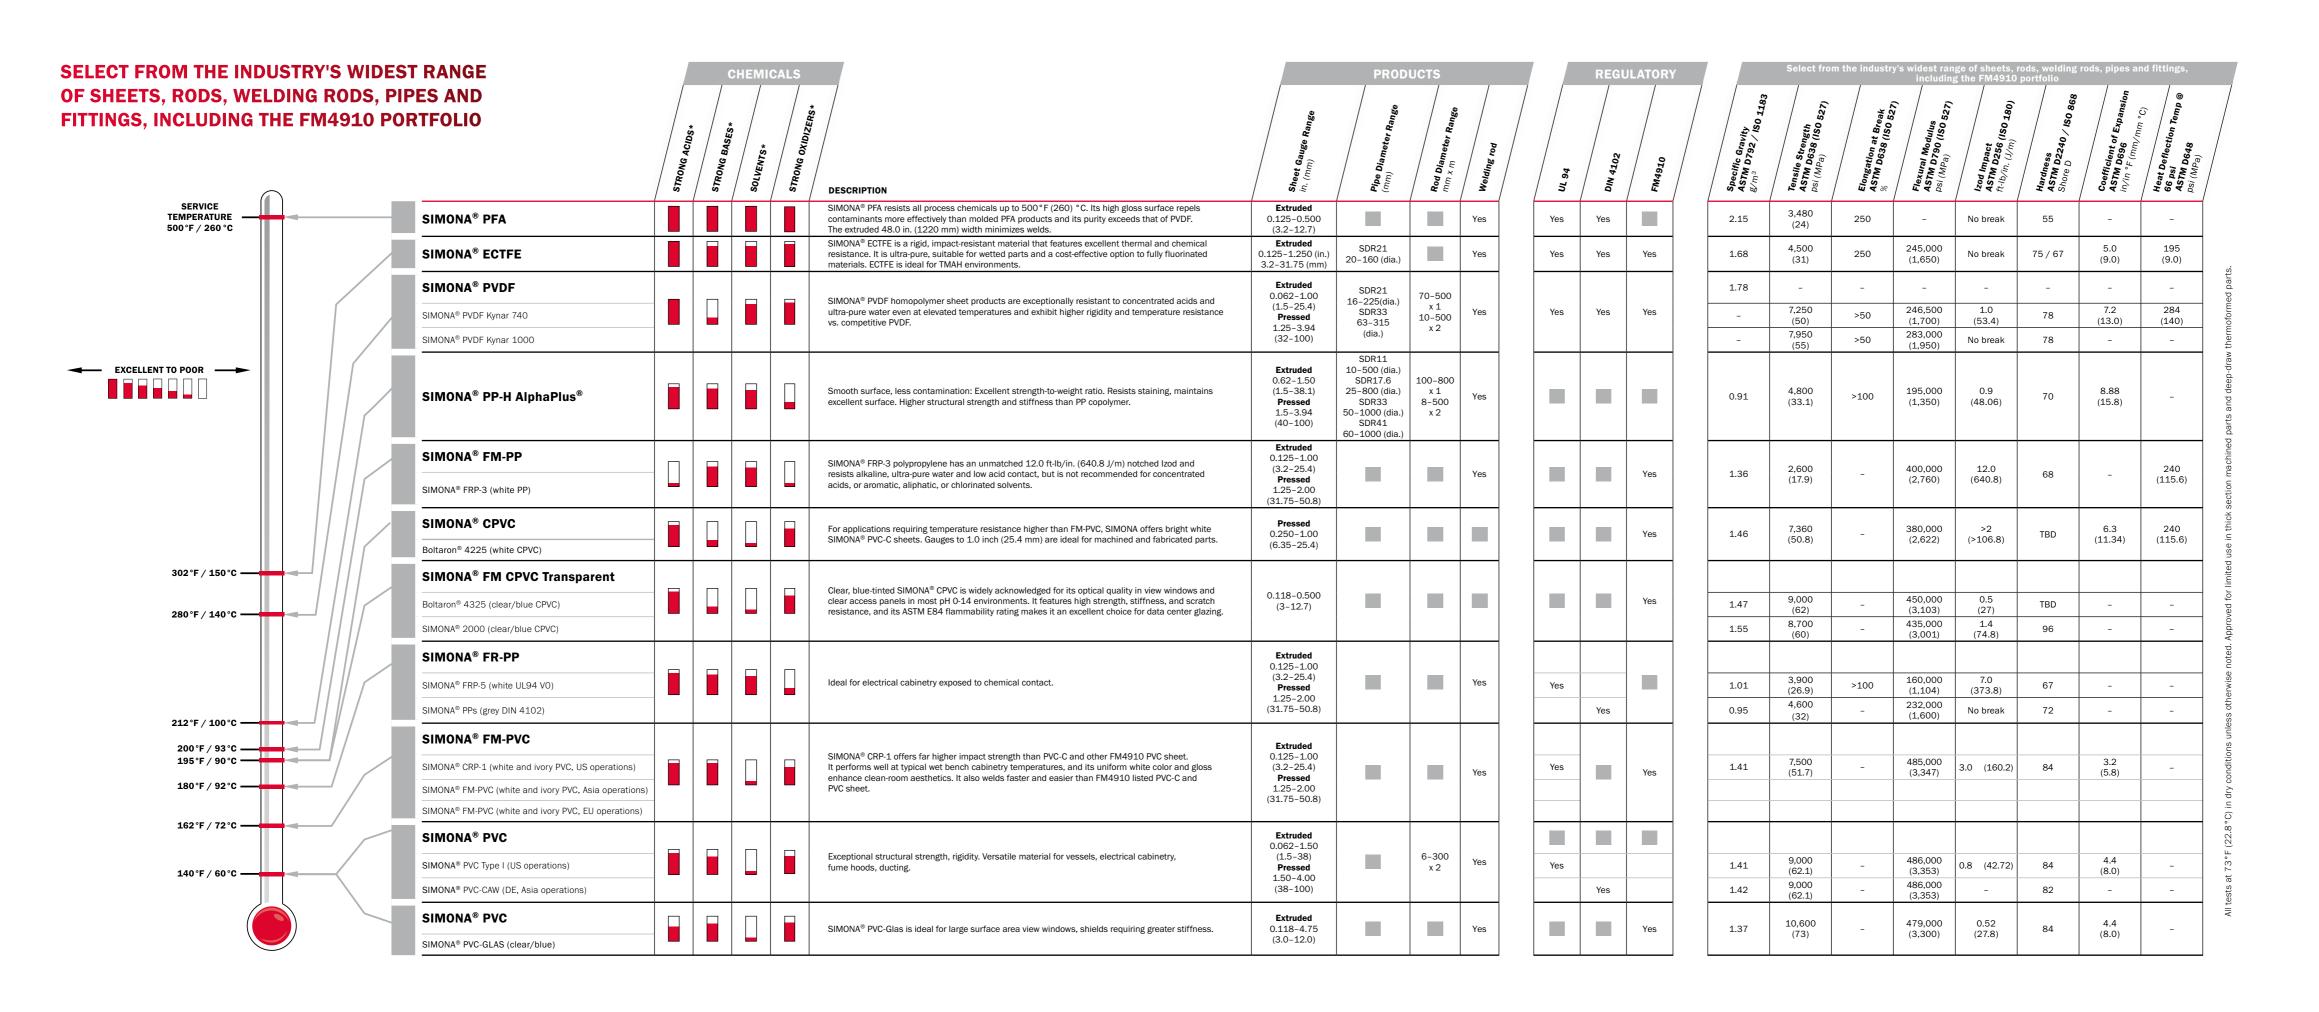

As one of the most comprehensive thermoplastic product portfolio available to semiconductor processors and fabricators, SIMONA® SEMICON has proved effective for all application steps. Among the compelling benefits are exceptional chemical resistance and high impact resistance, combined with features such transparent materials for high visibility.

Thus, all SIMONA® SEMICON products meet the exacting global standards of the semiconductor industry while being produced locally, resulting in perfect, customized solutions at your location, such as FM PVC being produced in three continents.

#### **★ MAXIMUM SAFETY FOR YOUR APPLICATION**

due to low-flammability plastics, withstanding temperatures from 140 to 425°F (60 to 218°C) and an excellent chemical resistance

#### + CUSTOMIZED SOLUTIONS WORLDWIDE

meets high global standards such as FM4910 and UL 94 V-0 flame test criteria

#### **Ventilation Equipment**

Fume hood, fume exhaust, gas and chemical blending/distribution systems:

- Sheets: PPs (EL), PVC Type II, PVDF, ECTFE, PFA
- Pipes and fittings: PPs (EL), PVDF

#### Wet benches (cleanroom ambient):

- Sheets: FM4910 PVC (CRP-1), FM4910 PP (FRP-3), FM4910 CPVC Transparent, FM4910 PVDF, FM4910 ECTFE, FM4910 PFA
- Pipes and fittings: PVC GLAS, PFA hoses, PP-H AlphaPlus<sup>®</sup>, PVDF

#### Dosing cabinets/dosing pumps/ hook-up/piping:

- Sheets: FM4910 PVC (CRP-1), FM4910
   PP (FRP-3), FM4910 CPVC Transparent,
   PP-H AlphaPlus<sup>®</sup>, PP White
- Pipes and fittings: PP-H AlphaPlus<sup>®</sup>, PVDF, PVC GLAS, PFA hoses

#### VMB and Chemical Distribution units:

- Sheets: FM4910 PVC (CRP-1), FM4910 PP (FRP-3), FM4910 CPVC Transparent, PP-H AlphaPlus®, PP White
- Pipes and fittings: PP-H AlphaPlus®, PVDF, PVC GLAS, PFA hoses

#### Storage/Utility

Storage and process tanks for process chemicals and contaminated wastewater (FRP tanks with backed fluoroplastics/thermoplastics):

- Sheets with backing: PVDF, ECTFE, PFA, PP-C
- Solid sheets: PP-H AlphaPlus®, PP-C, PE 100

#### **Components of Water Treatment**

Process Water Treatment and Wastewater Treatment:

- Sheets: PE 100, PP-H AlphaPlus<sup>®</sup>, PP-C
- Pipes and fittings: PP-H AlphaPlus®, PVDF, PE 100, PVC GLAS, PFA hoses